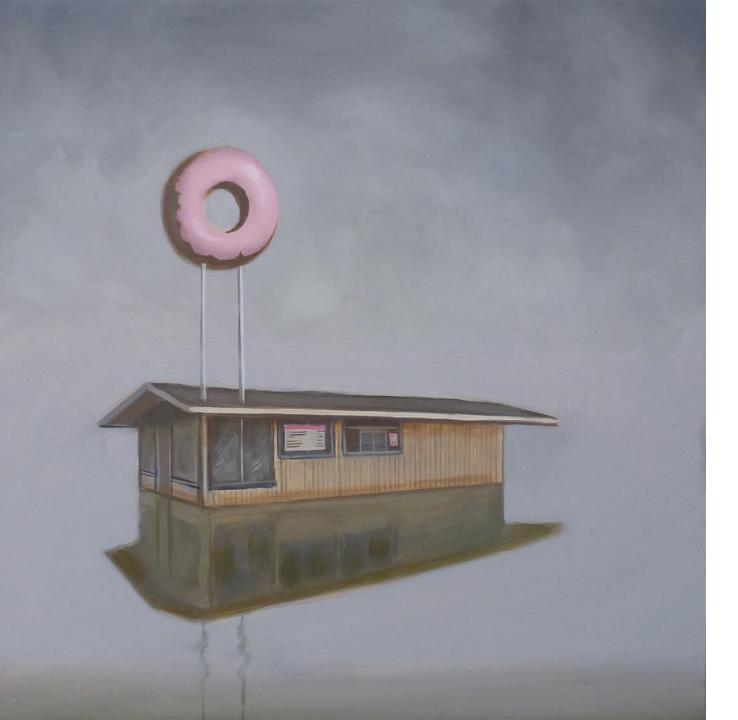

### RV, 11 x 14 inches, Oil on Panel, 2014

*Donut Shop* 8 x 8 inches Oil on Panel 2015

Statues 9 x 12 inches Oil on Panel 2015

Red Storm, 36 x 48 inches, Oil on Canvas 2016