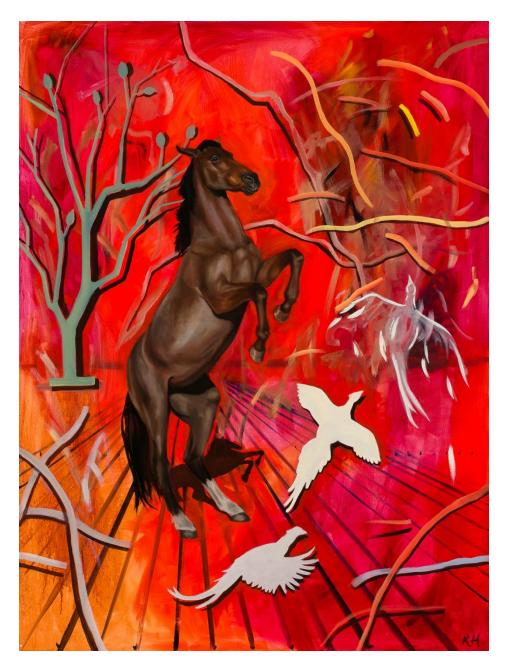

# DREAMS FROM

## THE ANTRHOPOCENE

## **ROBIN HEXTRUM**





Left Behind, 4 x 5 feet, Oil on Canvas, 2012



Swept Away 34 x 56 in, Oil on Canvas, 2011



*Blue Dragon* 12 x 12 inches Oil on Panel 2014



*Slide* 6 x 12 inches Oil on Panel, 2015



Silos 12 x 12 inches Oil on Panel 2014



Black Horse, 6 x 12 inches, Oil on Panel, 2014



### RV, 11 x 14 inches, Oil on Panel, 2014



*Donut Shop* 8 x 8 inches Oil on Panel 2015



Statues 9 x 12 inches Oil on Panel 2015



Red Storm, 36 x 48 inches, Oil on Canvas 2016



#### Lost and Found in Paradise, 12 x 12 inches, Oil on Panel, 2017



Out of the Flames 18 x 24 in. Oil on Panel 2019



Flowers Growing in a New Climate 38 x 68 in. Oil on Linen, 2021



*Still Life with Flowers and a Watch* 

by Abraham Mignon 1660-1679



*Still Life for a Human Epoch* 40 x 60 in. Oil on Canvas, 2022



Tulips with Glacier 16 x 20 in. Oil on Panel, 2021



Still Life with Wine and Glaciers 16x20 in. Oil on Panel, 2022



*Eine Kleine Nachtmusik* (A Little Night Music) by Dorothea Tanning 1943



Anthropocene Still Life 12x24 in. Oil on Panel, 2022



Indian Rhino on Ice 16x20 in. Oil on Aluminum Panel, 2022



Glaciers Melting into the Andes 48x60 in. Oil on Linen, 2022



*Resting Place* 48x48 in. Oil on Linen 2022