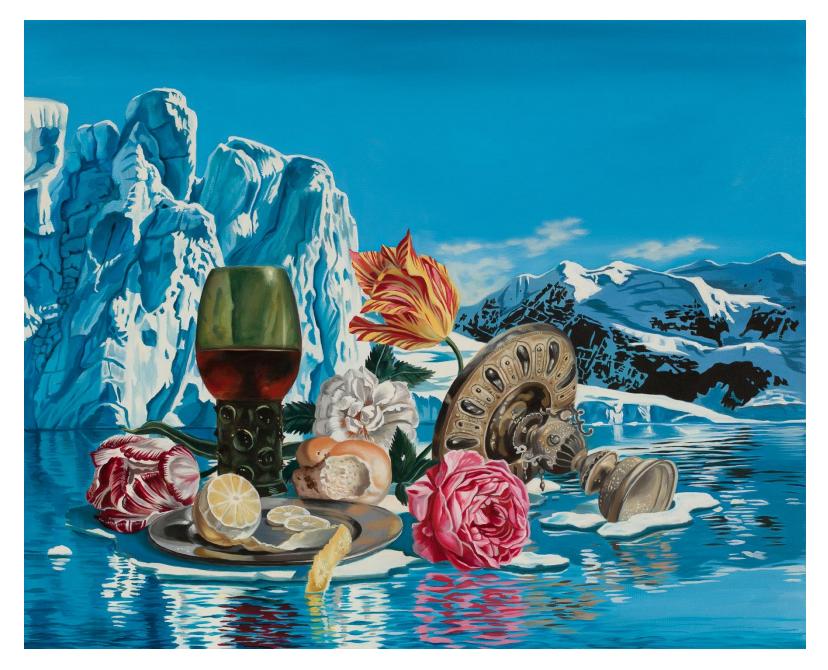

by Abraham Mignon 1660-1679

*Still Life for a Human Epoch* 40 x 60 in. Oil on Canvas, 2022

Tulips with Glacier 16 x 20 in. Oil on Panel, 2021

Still Life with Wine and Glaciers 16x20 in. Oil on Panel, 2022