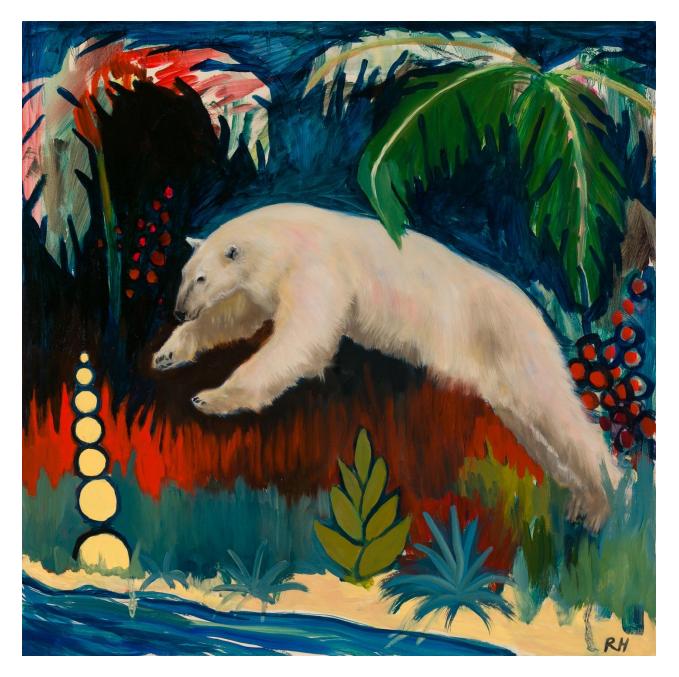

*Eine Kleine Nachtmusik* (A Little Night Music) by Dorothea Tanning 1943

Anthropocene Still Life 12x24 in. Oil on Panel, 2022

Indian Rhino on Ice 16x20 in. Oil on Aluminum Panel, 2022

Glaciers Melting into the Andes 48x60 in. Oil on Linen, 2022