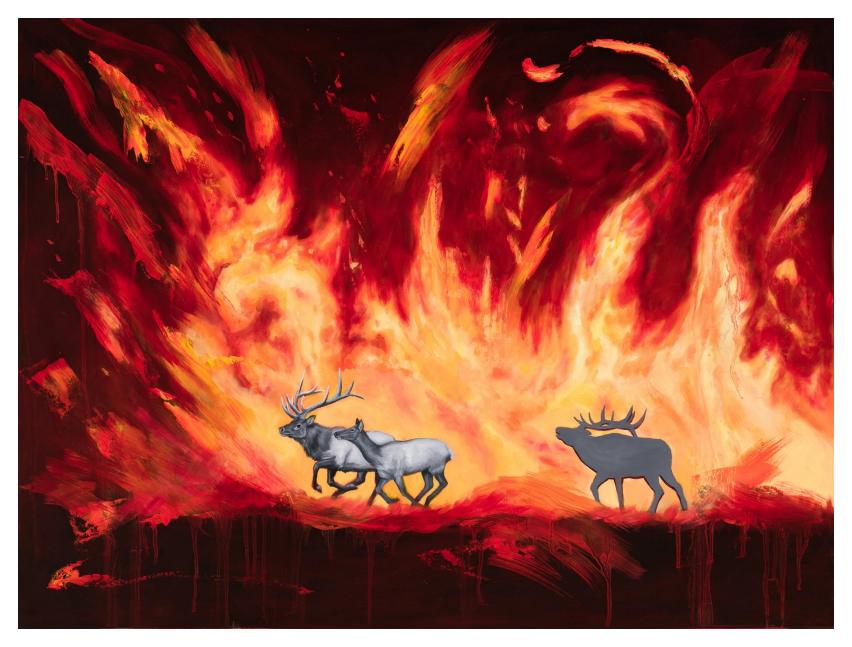

#### Lost and Found in Paradise, 12 x 12 inches, Oil on Panel, 2017

Out of the Flames 18 x 24 in. Oil on Panel 2019

Flowers Growing in a New Climate 38 x 68 in. Oil on Linen, 2021

*Still Life with Flowers and a Watch* 