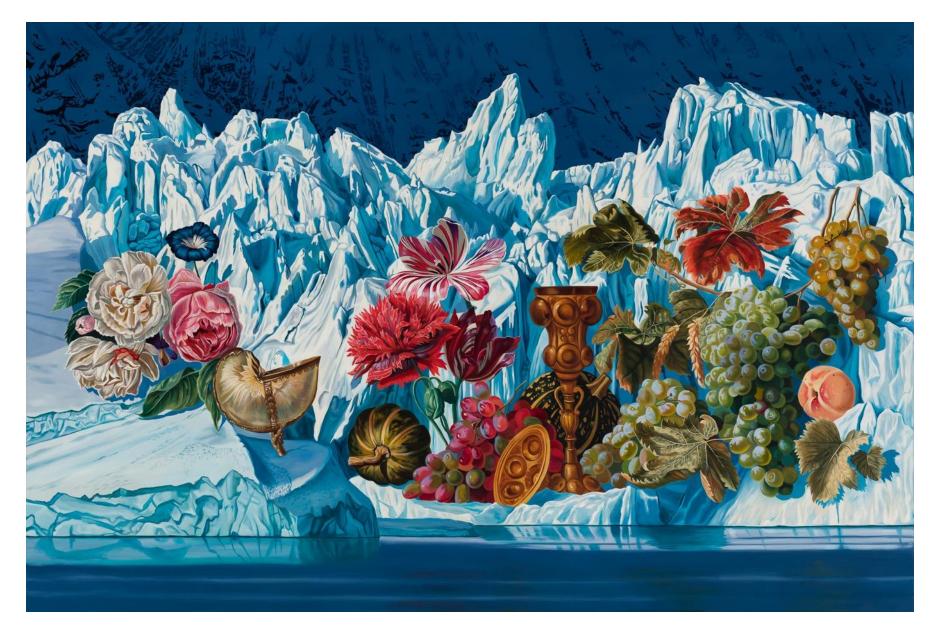

by Abraham Mignon 1660-1679

*Still Life for a Human Epoch* 40 x 60 in. Oil on Canvas, 2022

Tulips with Glacier 16 x 20 in. Oil on Panel, 2021

Still Life with Wine and Glaciers 16x20 in. Oil on Panel, 2022