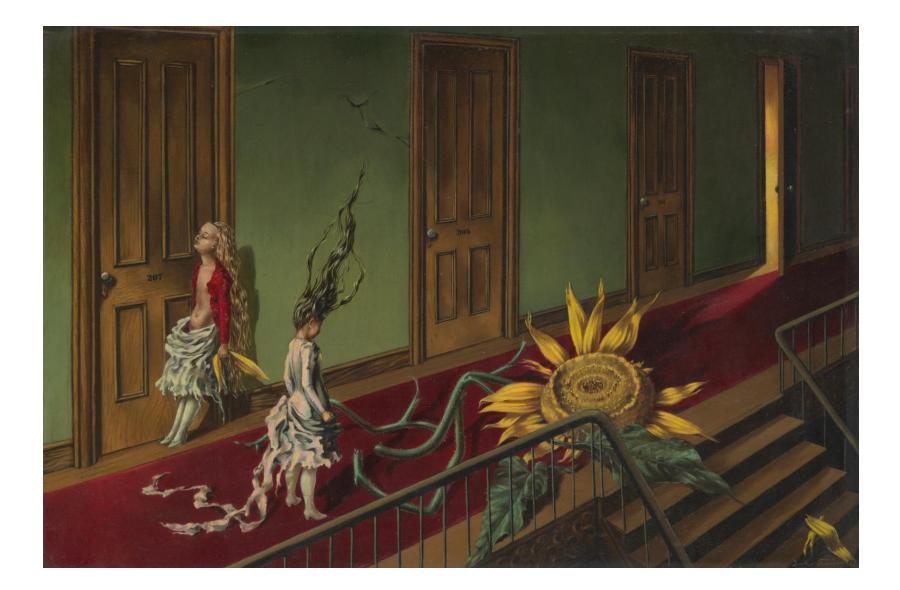

*Eine Kleine Nachtmusik* (A Little Night Music) by Dorothea Tanning 1943

Anthropocene Still Life 12x24 in. Oil on Panel, 2022

Indian Rhino on Ice 16x20 in. Oil on Aluminum Panel, 2022

Glaciers Melting into the Andes 48x60 in. Oil on Linen, 2022