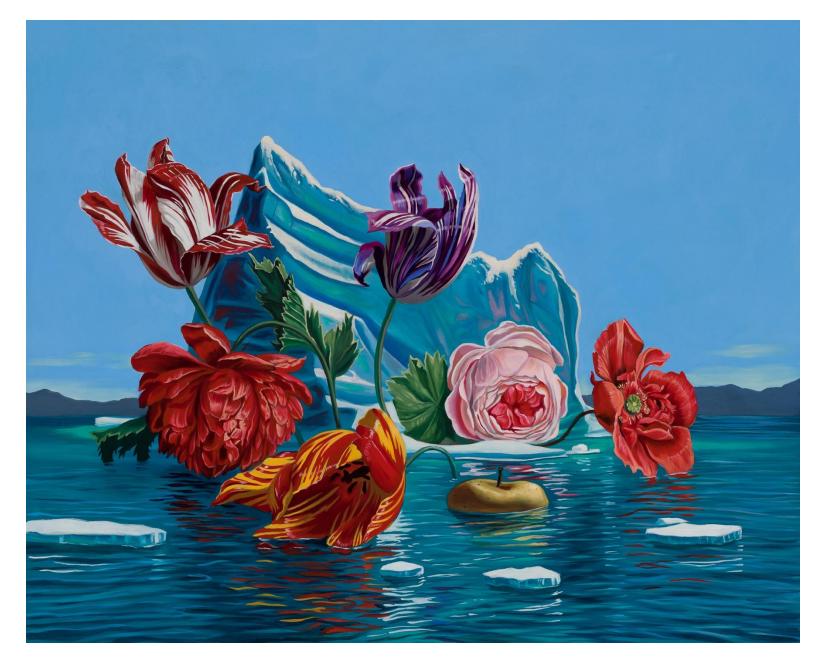

by Abraham Mignon 1660-1679

*Still Life for a Human Epoch* 40 x 60 in. Oil on Canvas, 2022

Tulips with Glacier 16 x 20 in. Oil on Panel, 2021

Still Life with Wine and Glaciers 16x20 in. Oil on Panel, 2022