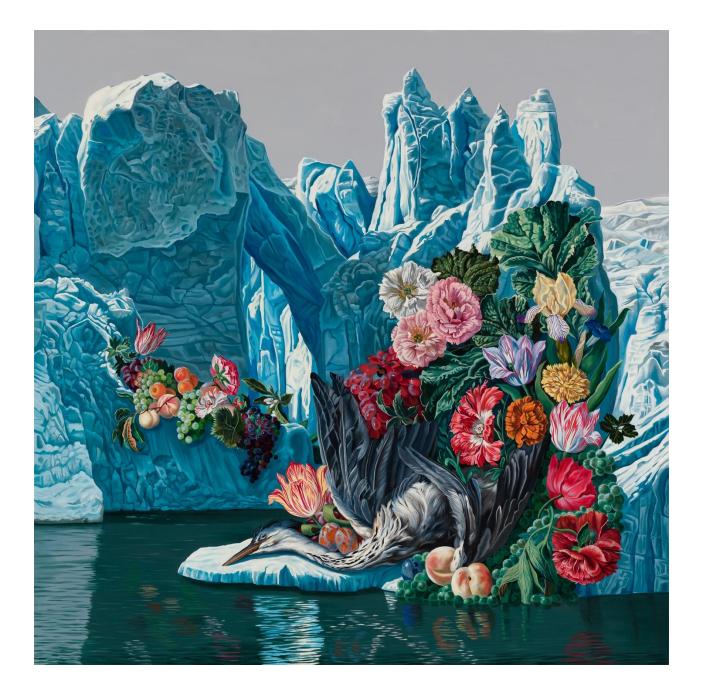

by Abraham Mignon 1660-1679

*Still Life for a Human Epoch* 40 x 60 in. Oil on Canvas, 2022

Tulips with Glacier 16 x 20 in. Oil on Panel, 2021

Still Life with Wine and Glaciers 16x20 in. Oil on Panel, 2022