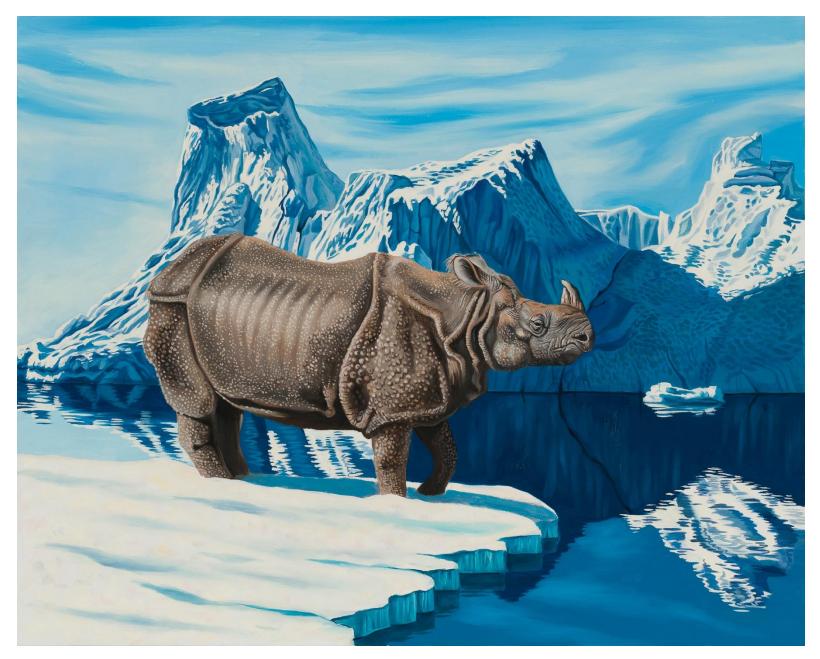

*Eine Kleine Nachtmusik* (A Little Night Music) by Dorothea Tanning 1943

Anthropocene Still Life 12x24 in. Oil on Panel, 2022

Indian Rhino on Ice 16x20 in. Oil on Aluminum Panel, 2022

Glaciers Melting into the Andes 48x60 in. Oil on Linen, 2022