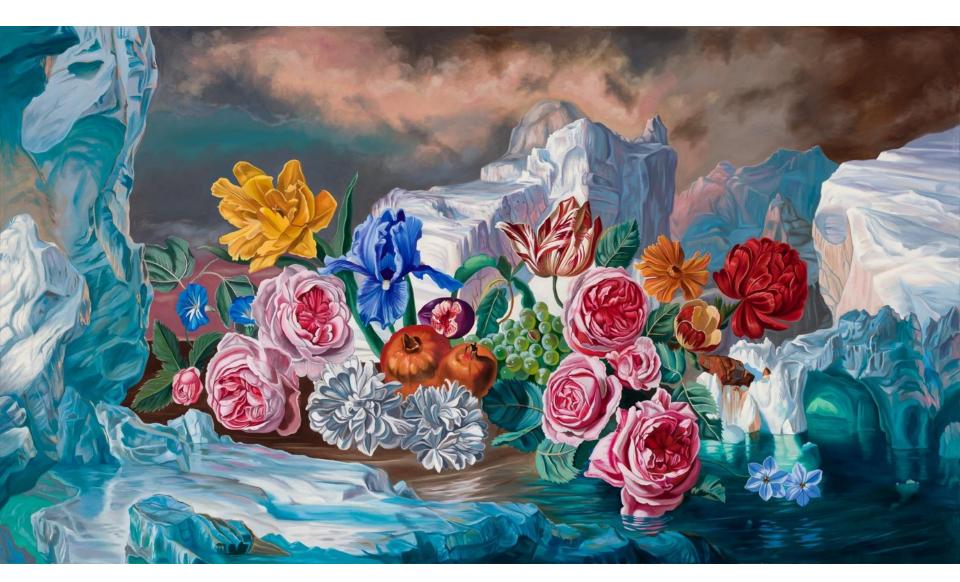

#### Lost and Found in Paradise, 12 x 12 inches, Oil on Panel, 2017

Out of the Flames 18 x 24 in. Oil on Panel 2019

Flowers Growing in a New Climate 38 x 68 in. Oil on Linen, 2021

*Still Life with Flowers and a Watch* 