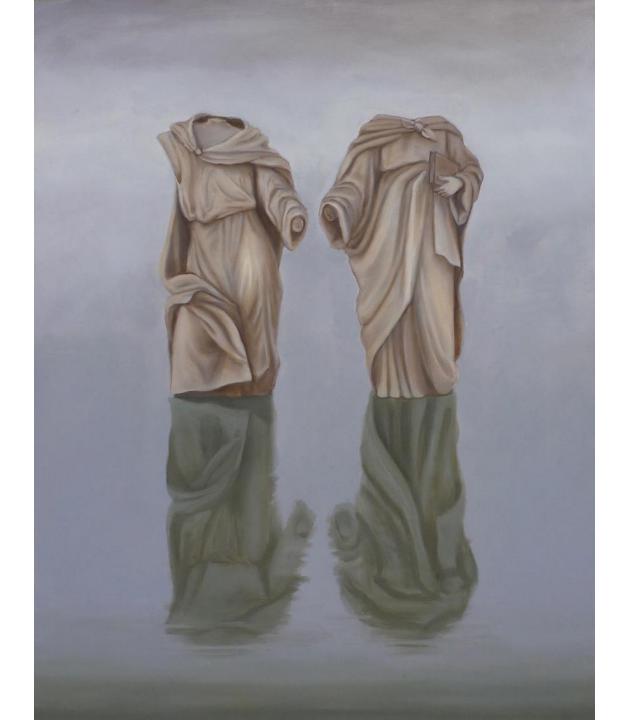

### RV, 11 x 14 inches, Oil on Panel, 2014

*Donut Shop* 8 x 8 inches Oil on Panel 2015

Statues 9 x 12 inches Oil on Panel 2015

Red Storm, 36 x 48 inches, Oil on Canvas 2016