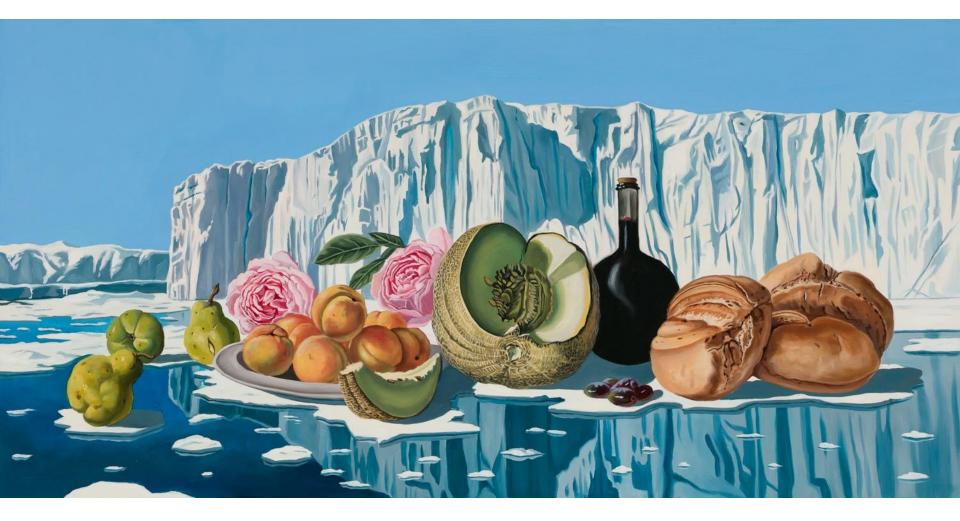

*Eine Kleine Nachtmusik* (A Little Night Music) by Dorothea Tanning 1943

Anthropocene Still Life 12x24 in. Oil on Panel, 2022

Indian Rhino on Ice 16x20 in. Oil on Aluminum Panel, 2022

Glaciers Melting into the Andes 48x60 in. Oil on Linen, 2022