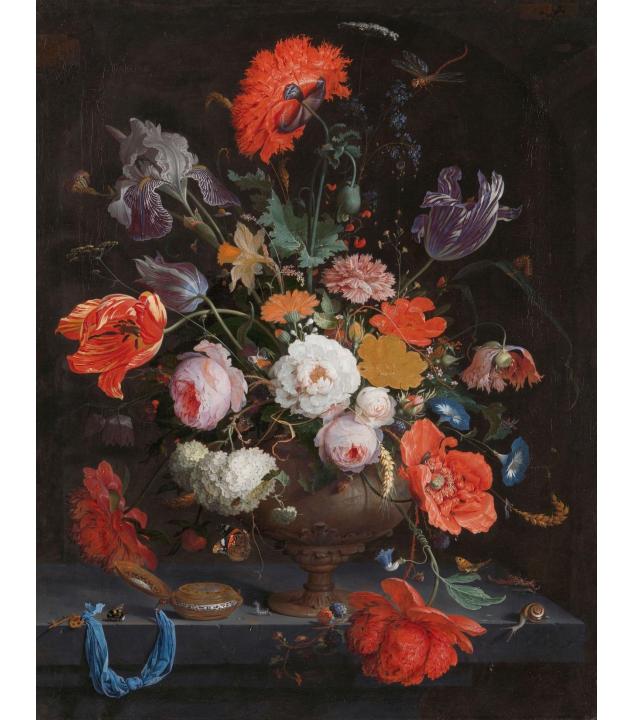

#### Lost and Found in Paradise, 12 x 12 inches, Oil on Panel, 2017

Out of the Flames 18 x 24 in. Oil on Panel 2019

Flowers Growing in a New Climate 38 x 68 in. Oil on Linen, 2021

*Still Life with Flowers and a Watch* 

by Abraham Mignon 1660-1679

*Still Life for a Human Epoch* 40 x 60 in. Oil on Canvas, 2022

Tulips with Glacier 16 x 20 in. Oil on Panel, 2021

Still Life with Wine and Glaciers 16x20 in. Oil on Panel, 2022