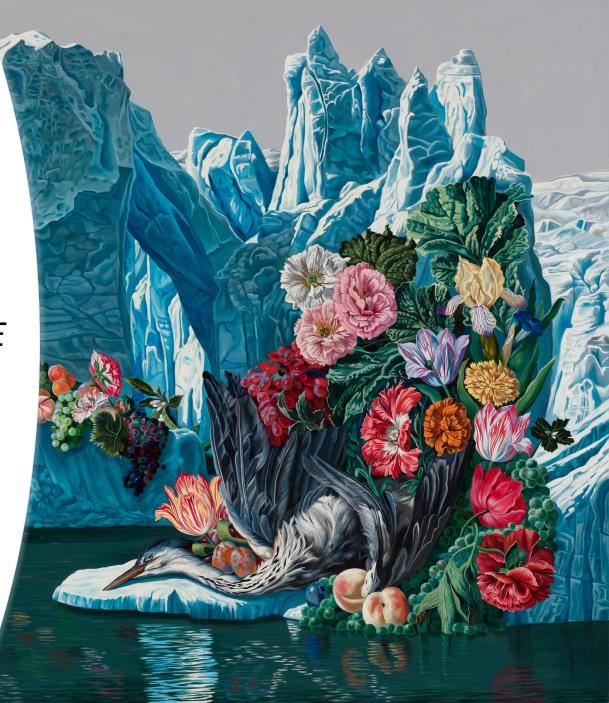

by Abraham Mignon 1660-1679

*Still Life for a Human Epoch* 40 x 60 in. Oil on Canvas, 2022

Tulips with Glacier 16 x 20 in. Oil on Panel, 2021

Still Life with Wine and Glaciers 16x20 in. Oil on Panel, 2022