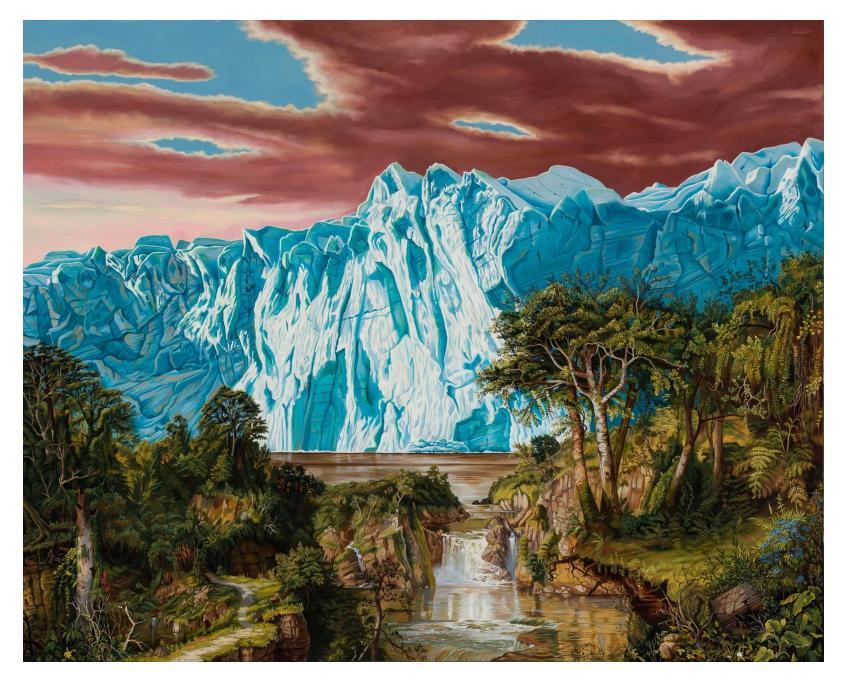

*Eine Kleine Nachtmusik* (A Little Night Music) by Dorothea Tanning 1943

Anthropocene Still Life 12x24 in. Oil on Panel, 2022

Indian Rhino on Ice 16x20 in. Oil on Aluminum Panel, 2022

Glaciers Melting into the Andes 48x60 in. Oil on Linen, 2022